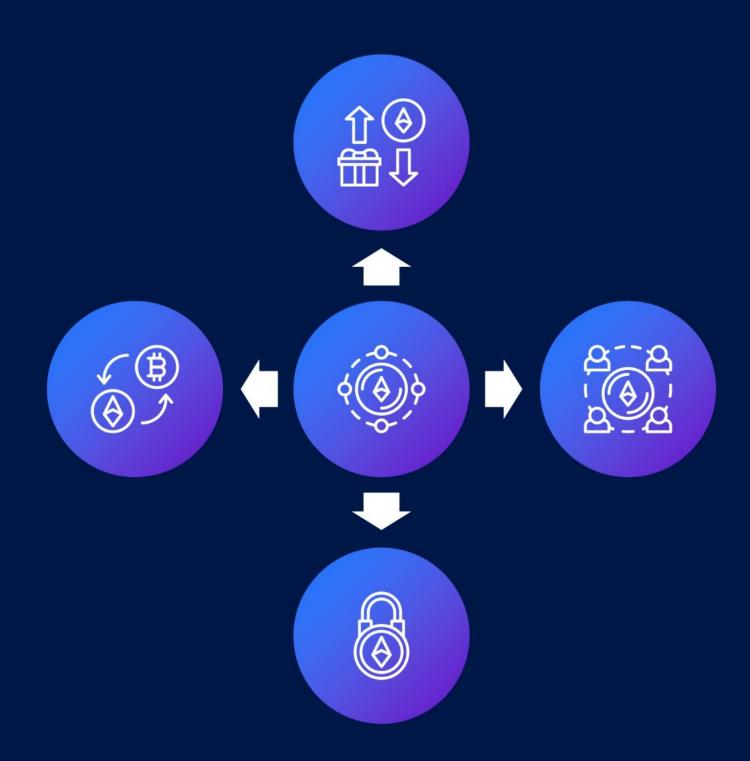

#### BITRADE Crypto Process

**Crypto Coin** 

**Crypto Coin Mining** 

**Crypto Coin Trading** 

**Book Profit** 

#### About Our Crypto Coin Values

#### **About Our Coin**

Bitrade Coin creators envisaged it as a fun, light-hearted cryptocurrency that would have greater appeal beyond the core Bitcoin audience, since it was based on a Bitcoin Method. Bitrade Coin may be next Bitcoin.