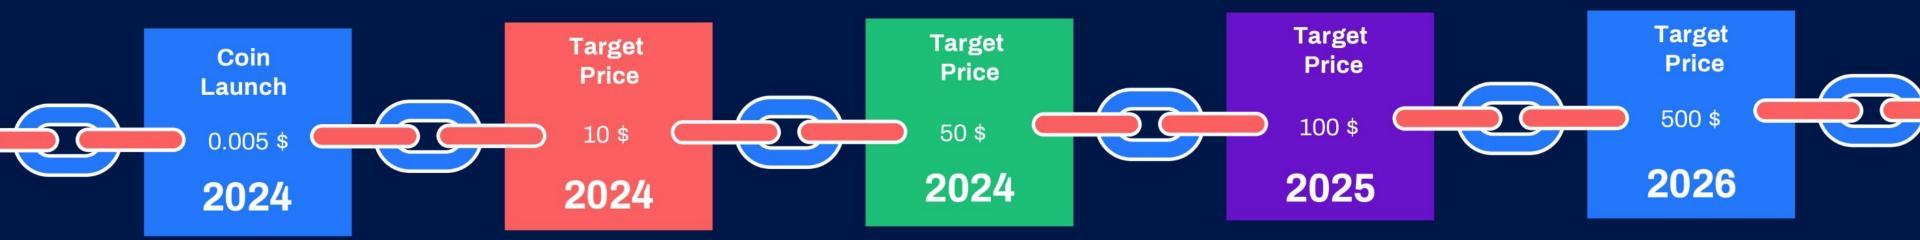

#### About Our Crypto Coin Values

#### **About Our Coin**

Bitrade Coin creators envisaged it as a fun, light-hearted cryptocurrency that would have greater appeal beyond the core Bitcoin audience, since it was based on a Bitcoin Method. Bitrade Coin may be next Bitcoin.

**Launching Price** 0.005 \$

Maximum Supply
100,000,000,000

#### BUSINESS PLAN

Joining Package
Only 10\$ to 5000\$
2000 Coin Only