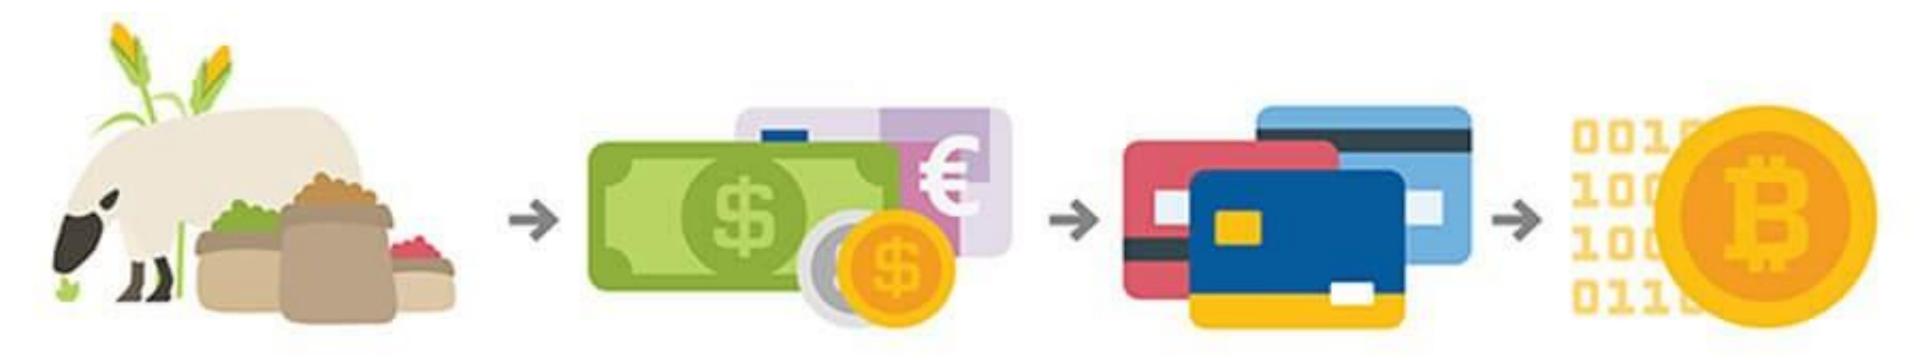

## THE EVOLUTION OF MONEY

From Barter System to Metallic Money to Paper Money to Plastic Money then Digital money and now Cryptocurrency