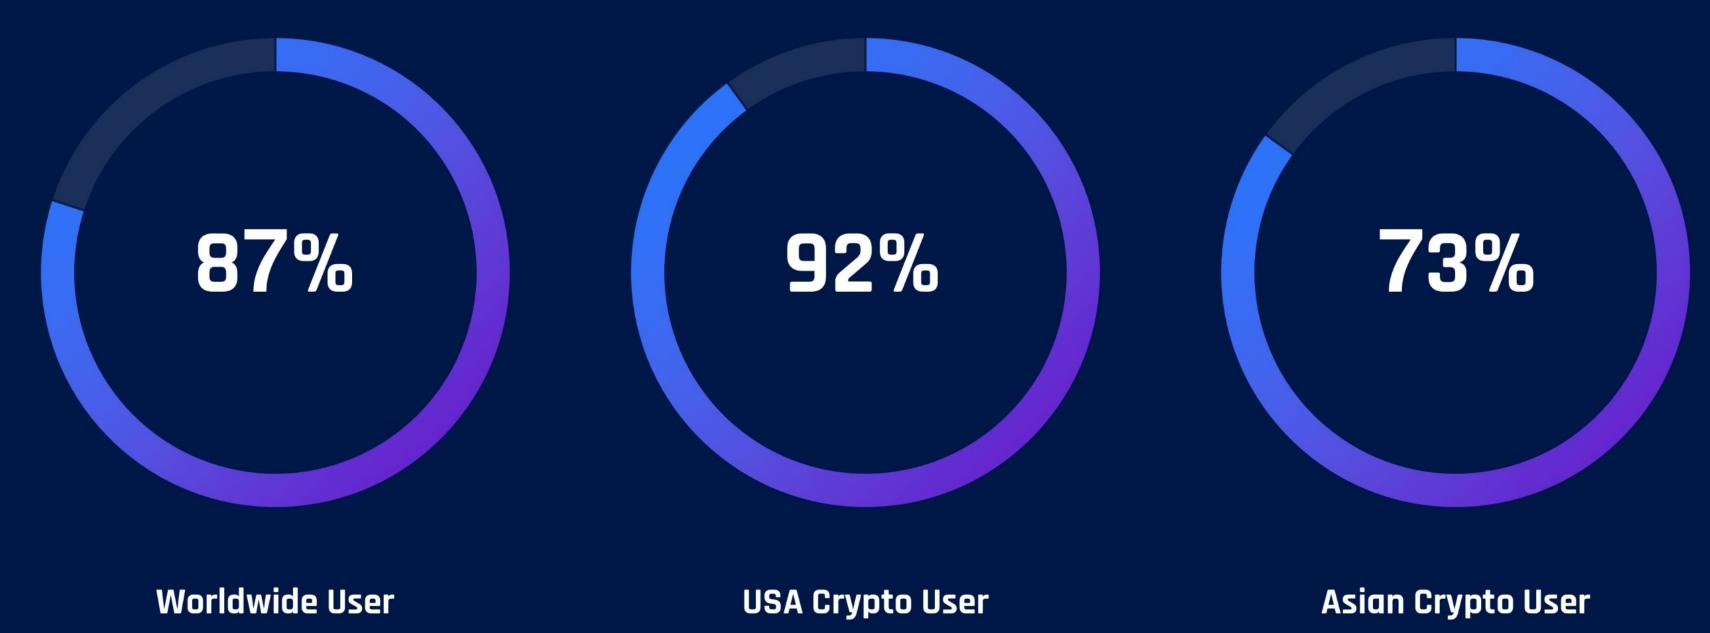

| Direct Business | Salary Per Month |
|-----------------|------------------|
| 50000 Coin      | 2000 Coin        |
| 100000 Coin     | 7000 Coin        |
| 250000 Coin     | 20000 Coin       |
| 500000 Coin     | 30000 Coin       |
| 1000000 Coin    | 50000 Coin       |
| 5000000 Coin    | 200000 Coin      |





Salary Income generate for 12 month from qualified month.



## Awards

| Condition | Business     | Awards      |
|-----------|--------------|-------------|
| 3 Days    | 20000 Coin   | 2000 Coin   |
| 3 Days    | 50000 Coin   | 5000 Coin   |
| 3 Days    | 78000 Coin   | 10000 Coin  |
| 4 Days    | 100000 Coin  | 15000 Coin  |
| 4 Days    | 200000 Coin  | 30000 Coin  |
| 5 Days    | 500000 Coin  | 50000 Coin  |
| 7 Days    | 1000000 Coin | 100000 Coin |

### Crypto Data Chart





#### Bitrade Crypto Coin



# The Function Of Technology



Progress 87%



Ability 95%





### Terms & Condition

- Minimum Withdrawal by 2000 Coin.
- \* Registration is Free.

  Minimum Investment. 2k Coin.
- One KYC One Trading Account. Admin Charges: 5 %.
- Withdrawal Charges 100 Coin Per Withdrawal.
- Trading Income Generate only working days.



Global Presence

Area 1 902K

Area 2 600K

Area 3 345K Area 4 810K Area 5 **765K** 







#### Contact Us

#### For More Information

Visit our website and see the details or e-mail us for more information





www.bitrade.us



# Thanks For Watching