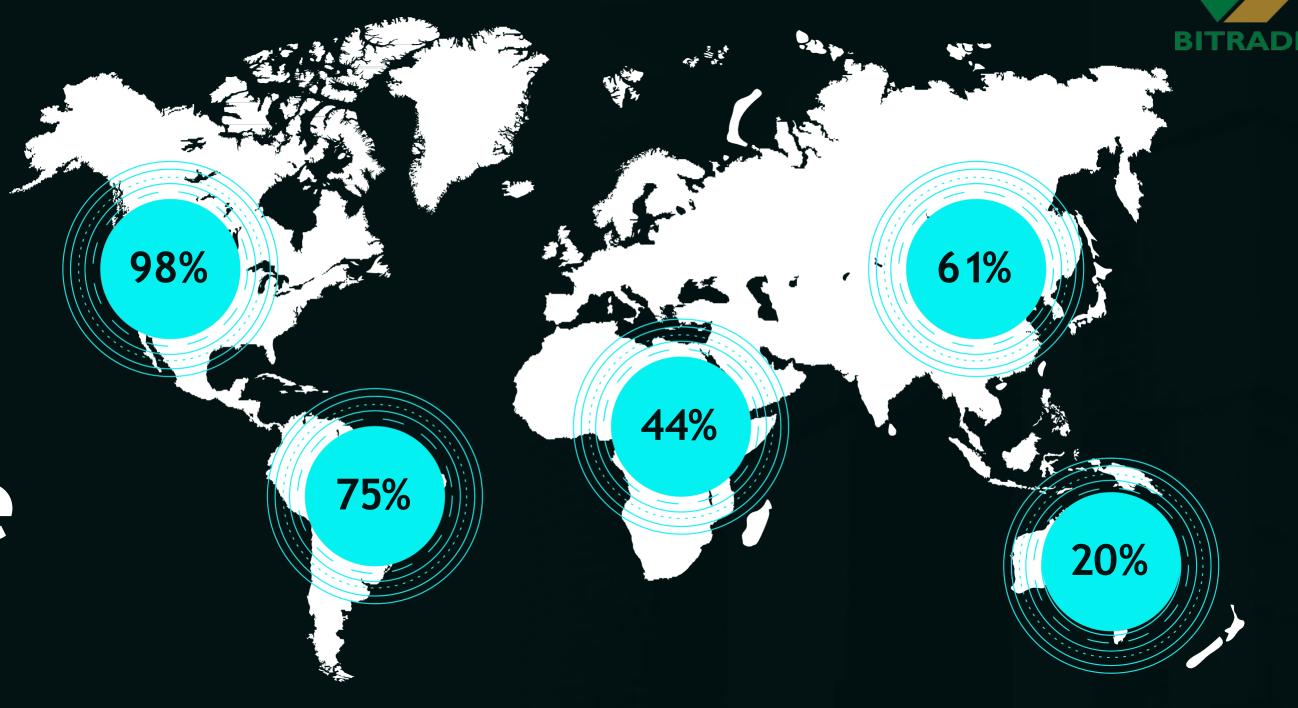

Global Presence

Area 1 902K

Area 2 600K

Area 3 345K Area 4 810K Area 5 **765K** 